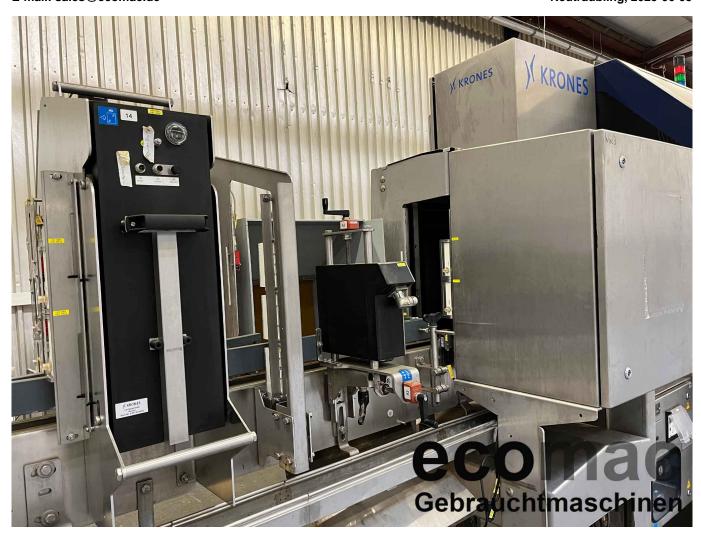

> Botton inspection camera Film detection on container base

Glass fragment inspection on container base at white glass

Neck finish detection camera

Threat with cone optic

Side wall module: 4 modules with 4 cabinetts and 4 cameras (Full-Front-View) -

LED

Film detection side wall

High frequency caustic and residual liquids detection Infra red residual liquid detection in modular housing Contour and color detection in machine infeed

Ecopush for foreign bottle detection and damaged bottles at machine infeed