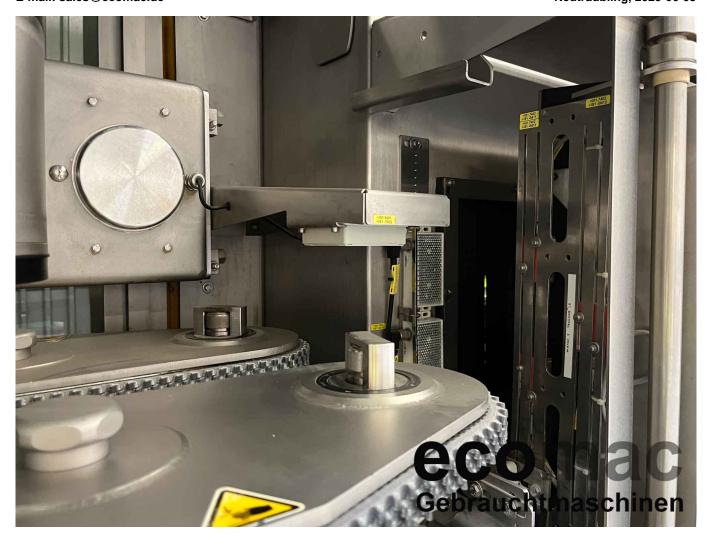

> Botton inspection camera Film detection on container base

Glass fragment inspection on container base at white glass

Neck finish detection camera

Threat with cone optic

Side wall module: 4 modules with 4 cabinetts and 4 cameras (Full-Front-View) -

LED

Film detection side wall

High frequency caustic and residual liquids detection Infra red residual liquid detection in modular housing Contour and color detection in machine infeed

Ecopush for foreign bottle detection and damaged bottles at machine infeed