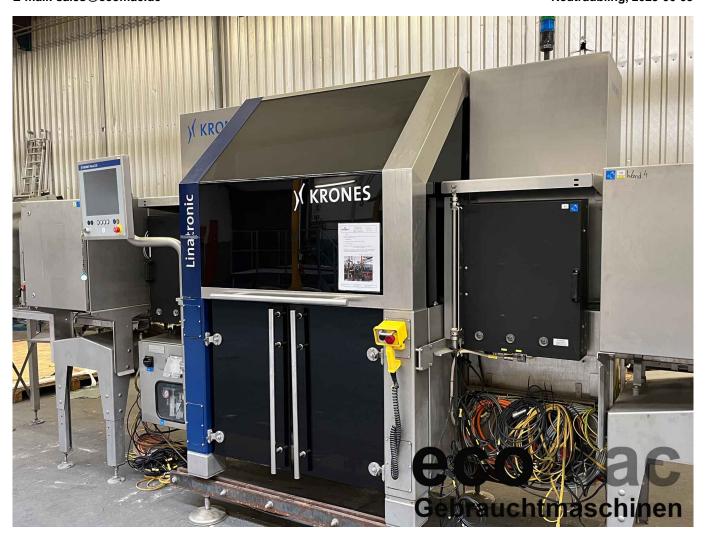

## **Details**

Inspection systemes

Operating

Control unit

Net form

Number 10-24618 Product Krones Model Linatronic M 40.000 b/h Performance

Bottom, neck finish, threat, caustic, side wall Equipment

Year 2013 Delivery promptly Batch DART Direction L-R

ecomac offers an used empty bottle inspection machine made by KRONES. The Linatronic M with DART technology warranties exact results in the inspection of empty bottles. The basic machine is equipped with a through passage station with belts and inspection modules in LED.

> Botton inspection camera Film detection on container base

Glass fragment inspection on container base at white glass

Neck finish detection camera

Threat with cone optic

Side wall module: 4 modules with 4 cabinetts and 4 cameras (Full-Front-View) -

LED

Film detection side wall

High frequency caustic and residual liquids detection Infra red residual liquid detection in modular housing Contour and color detection in machine infeed

Ecopush for foreign bottle detection and damaged bottles at machine infeed

Touchscreen 15" Clean Design color display with ZenOn

TN-S Netz, 230/400V, 50Hz

Siemens S7 300 Lift door Machine safety

Germany

Phone: +49 (0) 94 01 - 93 05-0 Fax: +49 (0) 94 01 - 93 05-20 E-mail: sales@ecomac.de