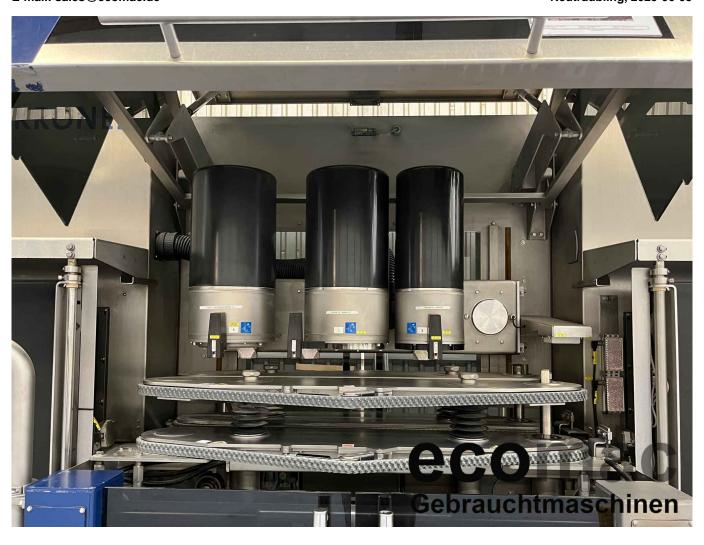

ecomac offers an used empty bottle inspection machine made by KRONES. The Linatronic M with DART technology warranties exact results in the inspection of empty bottles. The basic machine is equipped with a through passage station with belts and inspection modules in LED.

> Botton inspection camera Film detection on container base

Glass fragment inspection on container base at white glass

Neck finish detection camera

Threat with cone optic

Side wall module: 4 modules with 4 cabinetts and 4 cameras (Full-Front-View) -

LED

Film detection side wall

High frequency caustic and residual liquids detection Infra red residual liquid detection in modular housing Contour and color detection in machine infeed

Ecopush for foreign bottle detection and damaged bottles at machine infeed