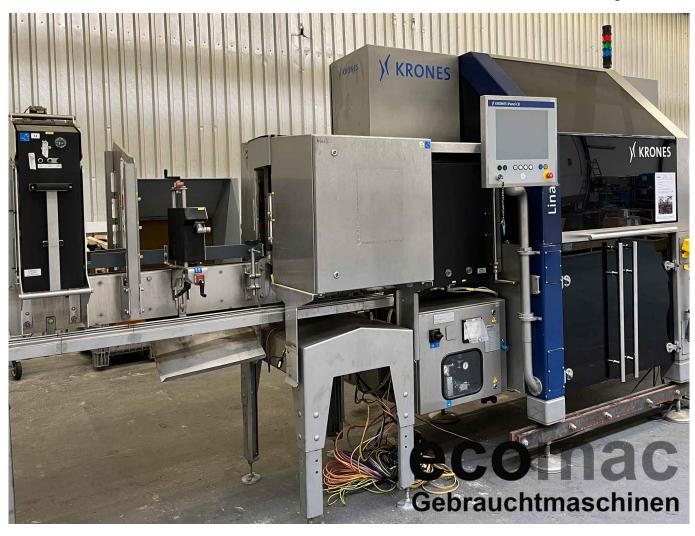

## **Details**

Inspection systemes

Operating

Control unit

Net form

Number 10-24618 Product Krones Model Linatronic M 40.000 b/h Performance

Bottom, neck finish, threat, caustic, side wall Equipment

Year 2013 Delivery promptly Batch DART Direction L-R

ecomac offers an used empty bottle inspection machine made by KRONES. The Linatronic M with DART technology warranties exact results in the inspection of empty bottles. The basic machine is equipped with a through passage station with belts and inspection modules in LED.

> Botton inspection camera Film detection on container base

Glass fragment inspection on container base at white glass

Neck finish detection camera

Threat with cone optic

Side wall module: 4 modules with 4 cabinetts and 4 cameras (Full-Front-View) -

LED

Film detection side wall

High frequency caustic and residual liquids detection Infra red residual liquid detection in modular housing Contour and color detection in machine infeed

Ecopush for foreign bottle detection and damaged bottles at machine infeed